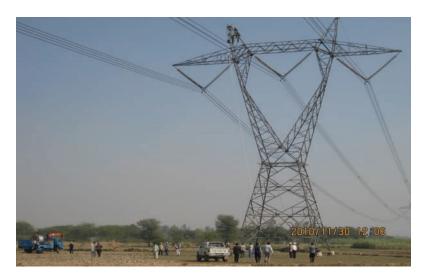

## TRNSMISSION LINES

We have procured more than 40,000 Tons of Steel Towers (220 & 500kV) for NTDC's various T/L projects, from our renowned Principals. We represent a number of top class Chinese, Japanese and European manufacturers of Steel Towers, Conductors & Cables, Insulators, Hardware etc. which give procurement solutions for complete transmission line materials.

## **Work Site Pictures**