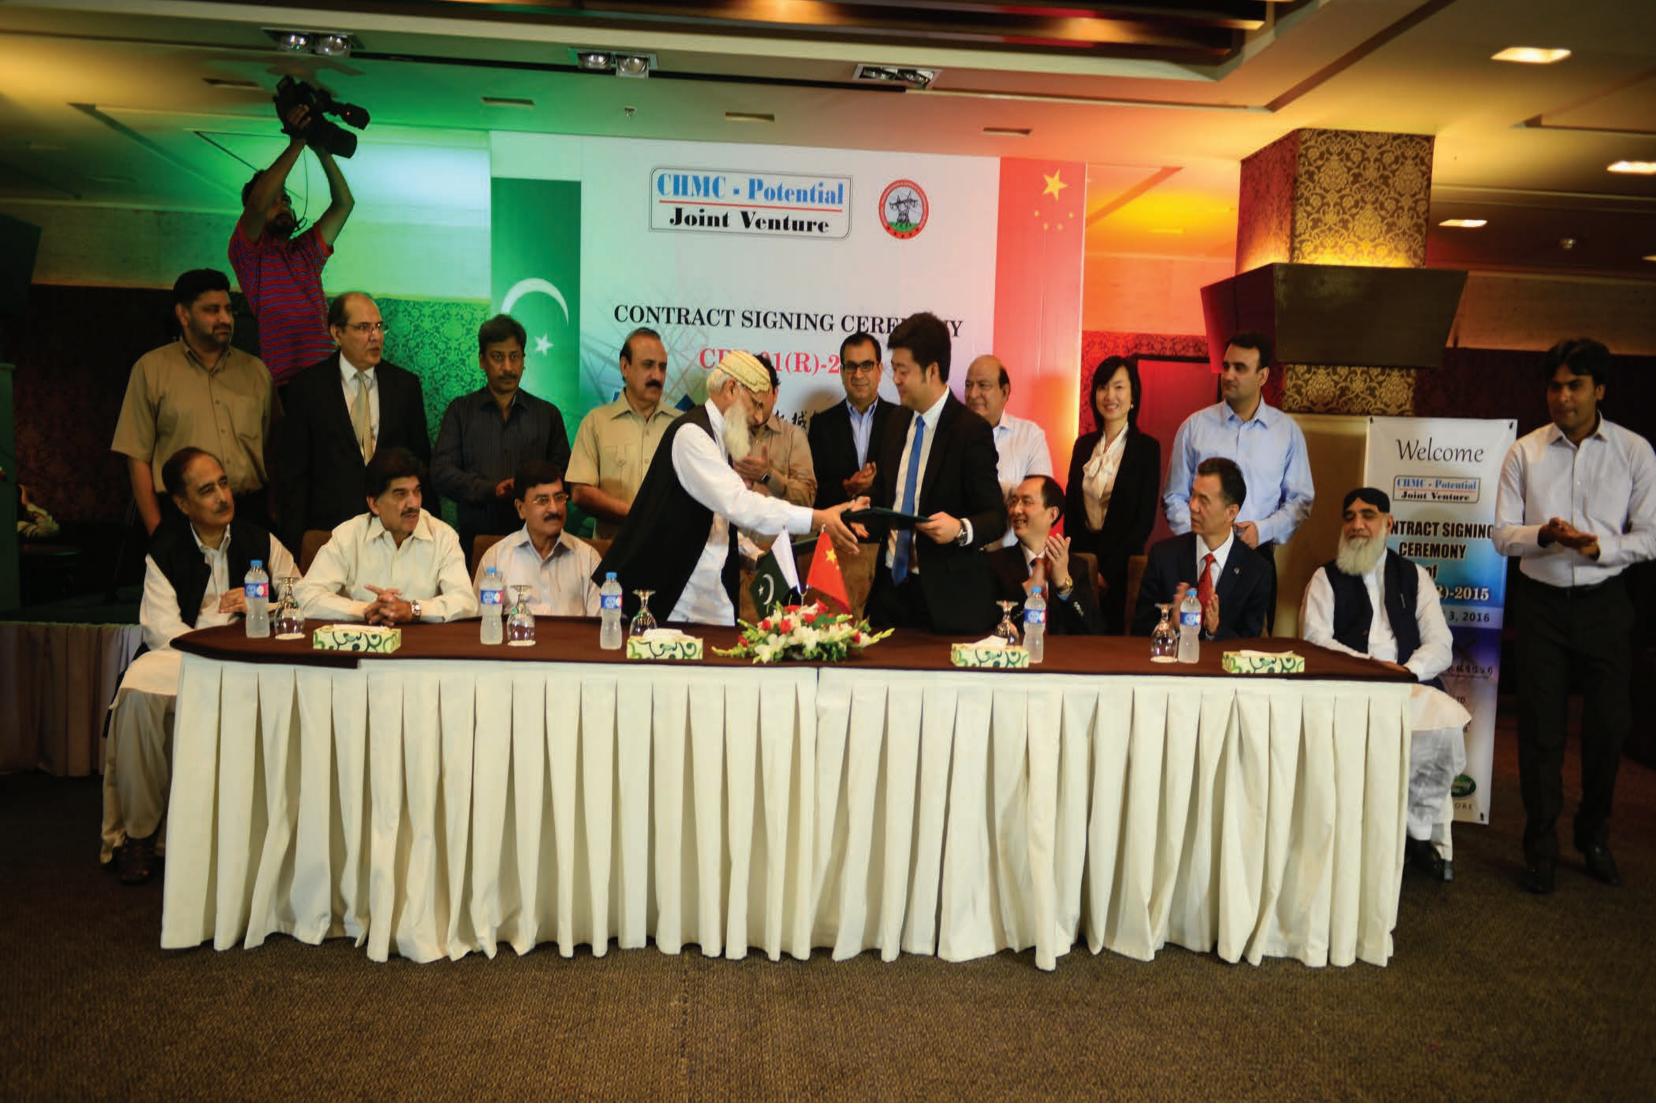

# Our Renowned Overseas Principal

- 1) China National Heavy Machinery Corporation (CHMC) (EPC Contractor)
- 2) Fujikura Ltd., Japan
- 3) ZECK GmbH & ZECK TSE International Limited (Transmission Line Stringing & Erection Machinery)
- 4) Pinggao Group Co. Ltd, China (Grid Station Equipment)
- 5) Zhejiang Tongxing Iron Tower Co. Ltd, China (Steel Towers)
- 6) Changsha Huaneng Automatic Control Group Co. Ltd., China (Grid Station Equipment)
- 7) Zhejiang Shengda Steel Tower Co. Ltd., China (Transmission Line Material)
- 8) Wuhan Tianhe Technology Company Ltd. (Plasma Ignition & Combustion System)
- 9) Shandong Taikai Transformer Co., Ltd. (Power Transformers)
- 10) Hangzhou Cable Company Ltd. (Conductor, Shieldwire)
- 11)SBB inc. (Emergency Restoration System)

## **Grid Station & Transmission Line Projects**

| S.N | PROJECT                                        | SCOPE OF WORK                                                                                                                                                   | CLIENT                                            | PRINCIPAL                       | YEAR      |
|-----|------------------------------------------------|-----------------------------------------------------------------------------------------------------------------------------------------------------------------|---------------------------------------------------|---------------------------------|-----------|
| 1   | ADB-Tr-III-FESCO-02                            | Supply, Installation,<br>Testing & Commissioning<br>of 04-Nos. 132kV Grid<br>Stations                                                                           | Chief Engineer<br>Development<br>(PMU) - FESCO    | PINGGAO<br>Group Co.,<br>Ltd.   | 2016-2018 |
| 2   | ADB-Tr-III-MEPCO-05                            | Supply, Installation,<br>Testing & Commissioning<br>of 01-Nos. 132kV Grid<br>Station                                                                            | Chief Engineer<br>Development<br>(PMU) - MEPCO    | PINGGAO<br>Group Co.,<br>Ltd.   | 2016-2018 |
| 3   | CPP-01R-2015                                   | Design, Supply,<br>Installation, Testing &<br>Commissioning of 500kV<br>Quad Bundle T/L Double<br>Circuit Transmission Line<br>from Thar to Matiari<br>(143-Km) | Chief Engineer<br>Development<br>(MP&M) -NTDC     | CHMC -<br>Potential JV          | 2016-2018 |
| 4   | ADB-Tr-III-LESCO-14                            | Supply, Installation,<br>Testing & Commissioning<br>of 02-Nos. 132kV Grid<br>Stations                                                                           | Chief Engineer<br>Development<br>(PMU) - LESCO    | PINGGAO -<br>Potential JV       | 2013-2014 |
| 5   | ADB-Tr-III-PESCO-01                            | Supply, Installation,<br>Testing & Commissioing<br>of 02-Nos. 132kV Grid<br>Stations                                                                            | Chief Engineer<br>Development<br>PMU - PESCO      | PINGGAO -<br>Potential JV       | 2013-2014 |
| 6   | Load Despatch<br>System Upgradation<br>Project | Installation of OPGW on<br>132/220/500kV T/Ls ( in<br>Live Line Conditions)                                                                                     | National Power<br>Control Center<br>(NPCC) - NTDC | VISCAS<br>Corporation,<br>Japan | 2010-2012 |