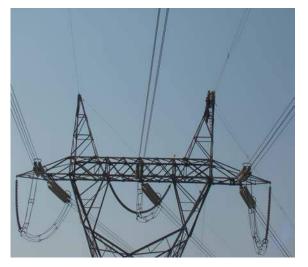

## TRNSMISSION LINES

We have procured more than 40,000 Tons of Steel Towers (220 & 500kV) for NTDC's various T/L projects, from our renowned Principals. We represent a number of top class Chinese, Japanese and European manufacturers of Steel Towers, Conductors & Cables, Insulators, Hardware etc. which give procurement solutions for complete transmission line materials.

## **Work Site Pictures**