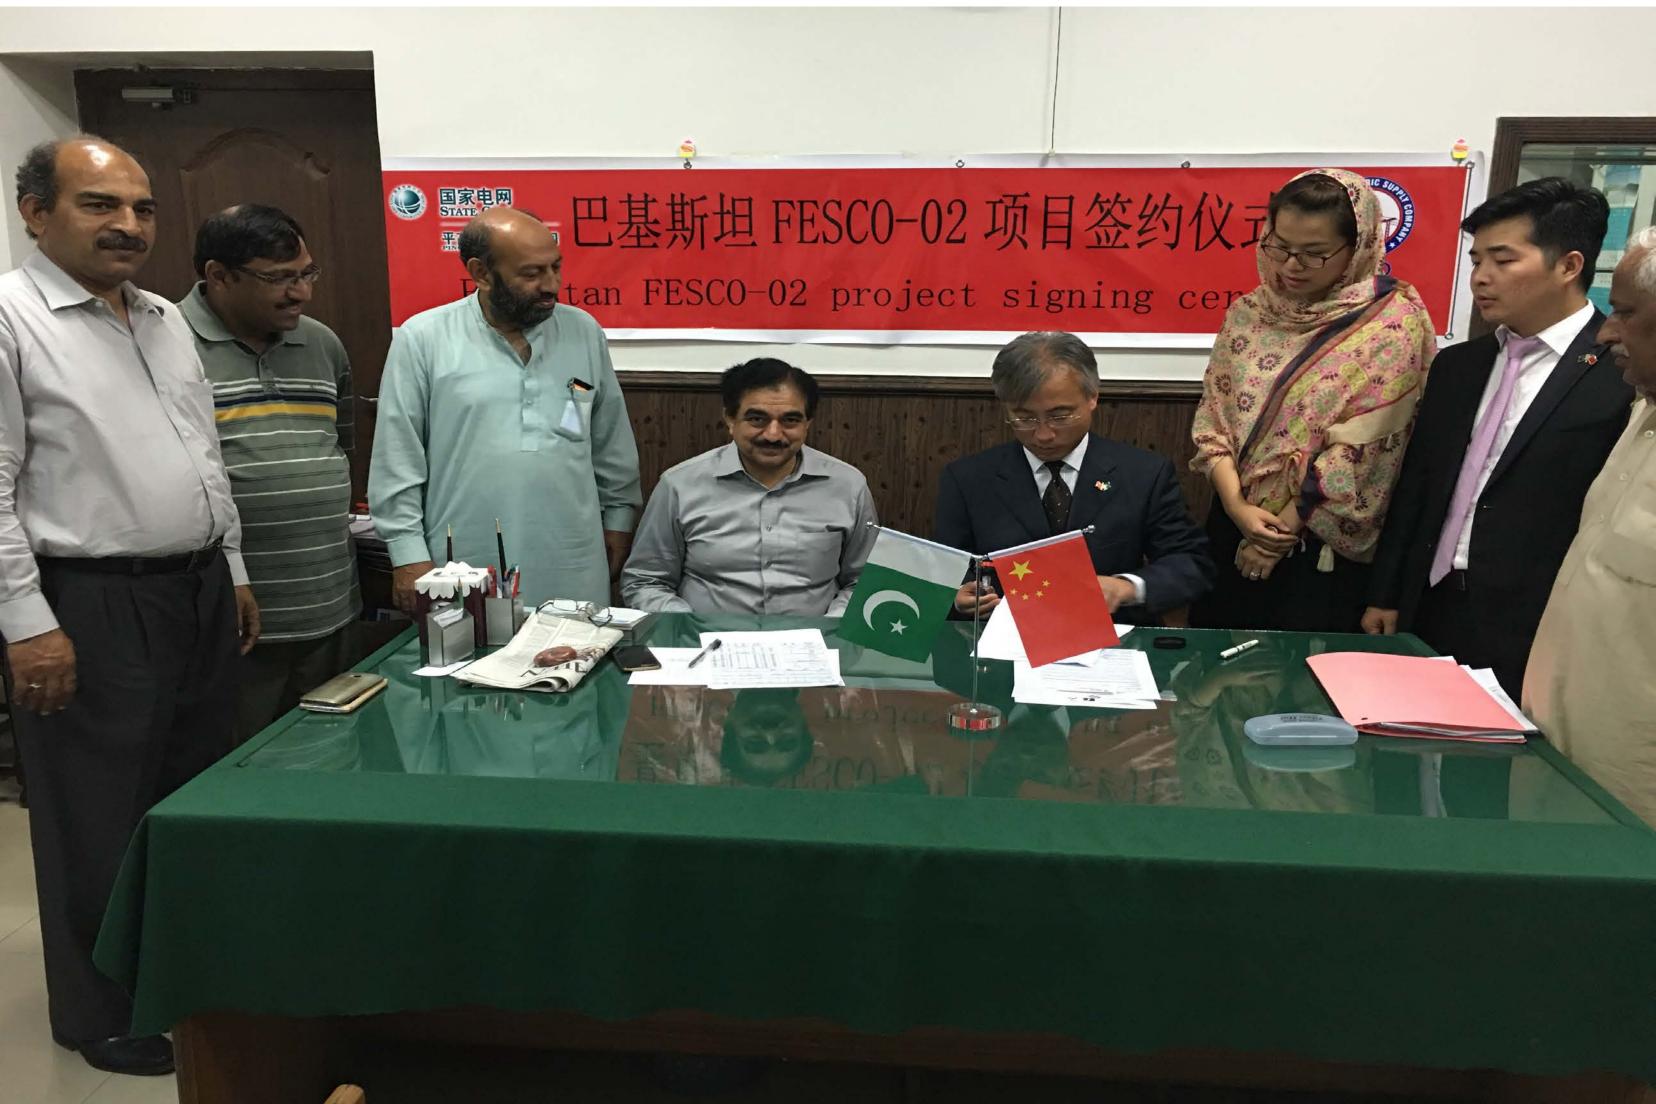

## **Grid Station & Transmission Line Projects**

| S.N | PROJECT                                        | SCOPE OF WORK                                                                                                                                                   | CLIENT                                            | PRINCIPAL                       | YEAR      |
|-----|------------------------------------------------|-----------------------------------------------------------------------------------------------------------------------------------------------------------------|---------------------------------------------------|---------------------------------|-----------|
| 1   | ADB-Tr-III-FESCO-02                            | Supply, Installation,<br>Testing & Commissioning<br>of 04-Nos. 132kV Grid<br>Stations                                                                           | Chief Engineer<br>Development<br>(PMU) - FESCO    | PINGGAO<br>Group Co.,<br>Ltd.   | 2016-2018 |
| 2   | ADB-Tr-III-MEPCO-05                            | Supply, Installation,<br>Testing & Commissioning<br>of 01-Nos. 132kV Grid<br>Station                                                                            | Chief Engineer<br>Development<br>(PMU) - MEPCO    | PINGGAO<br>Group Co.,<br>Ltd.   | 2016-2018 |
| 3   | CPP-01R-2015                                   | Design, Supply,<br>Installation, Testing &<br>Commissioning of 500kV<br>Quad Bundle T/L Double<br>Circuit Transmission Line<br>from Thar to Matiari<br>(143-Km) | Chief Engineer<br>Development<br>(MP&M) -NTDC     | CHMC -<br>Potential JV          | 2016-2018 |
| 4   | ADB-Tr-III-LESCO-14                            | Supply, Installation,<br>Testing & Commissioning<br>of 02-Nos. 132kV Grid<br>Stations                                                                           | Chief Engineer<br>Development<br>(PMU) - LESCO    | PINGGAO -<br>Potential JV       | 2013-2014 |
| 5   | ADB-Tr-III-PESCO-01                            | Supply, Installation,<br>Testing & Commissioing<br>of 02-Nos. 132kV Grid<br>Stations                                                                            | Chief Engineer<br>Development<br>PMU - PESCO      | PINGGAO -<br>Potential JV       | 2013-2014 |
| 6   | Load Despatch<br>System Upgradation<br>Project | Installation of OPGW on<br>132/220/500kV T/Ls ( in<br>Live Line Conditions)                                                                                     | National Power<br>Control Center<br>(NPCC) - NTDC | VISCAS<br>Corporation,<br>Japan | 2010-2012 |